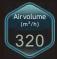

#### Parameter

| Model | Voltage   | Ratedairflow (m3/h) | Ratedpower (W) | Rated noise (dB(A)) | Maxairflow (m3/h) | Max power<br>(W) | Weight (kg) | Filter model |
|-------|-----------|---------------------|----------------|---------------------|-------------------|------------------|-------------|--------------|
| G3    | 220V~50Hz | 210                 | 90             | 39                  | 320               | 210              | 19          | F1116        |