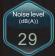

# **SMART 02 G3**

| Super quiet    | Very quiet     | Quiet      | Noisy        |  |
|----------------|----------------|------------|--------------|--|
| 0-20dB(A)      | 20-40dB(A)     | 40-60dB(A) | 60-80dB(A)   |  |
| Barely audible | Like a whisper | Low voice  | Speak Loudly |  |

#### Parameter

| Model | Voltage   | Ratedairflow (m3/h) | Ratedpower (W) | Rated noise (dB(A)) | Maxairflow (m3/h) | Max power<br>(W) | Weight (kg) | Filter model |
|-------|-----------|---------------------|----------------|---------------------|-------------------|------------------|-------------|--------------|
| G3    | 220V~50Hz | 210                 | 90             | 39                  | 320               | 210              | 19          | F1116        |