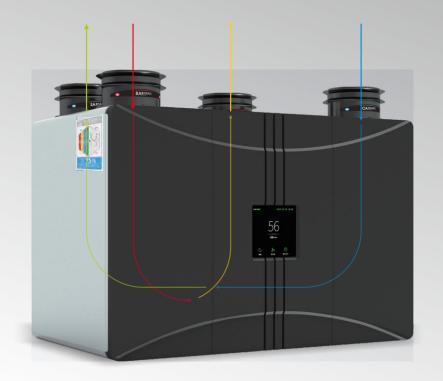

## **USA DAIS** membrane energy exchanger core

## Nonporous membrane | No air leakage Grade 0 mould resistance | No cross contamination

Test report number: 2018FM04500R01

- High efficiency PM2.5 filtration, and large dust capacity and low air resistance.
- Haze removal capacity:
  Actual measurement of PM2.5 at the air outlet is less than or equal to 10ug/m³ (When outdoor does not exceed 500ug/m³)