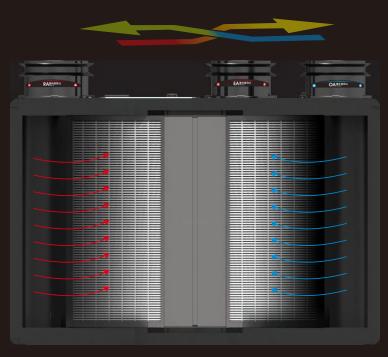

## **USA DAIS** membrane energy exchanger core

## Nonporous membrane | No air leakage Grade 0 mould resistance | No cross contamination

Test report number: 2018FM04500R01

- High efficiency PM2.5 filtration, and large dust capacity and low air resistance.
- Haze removal capacity:
  Actual measurement of PM2.5 at the air outlet is less than or equal to 10ug/m³ (When outdoor does not exceed 500ug/m³)