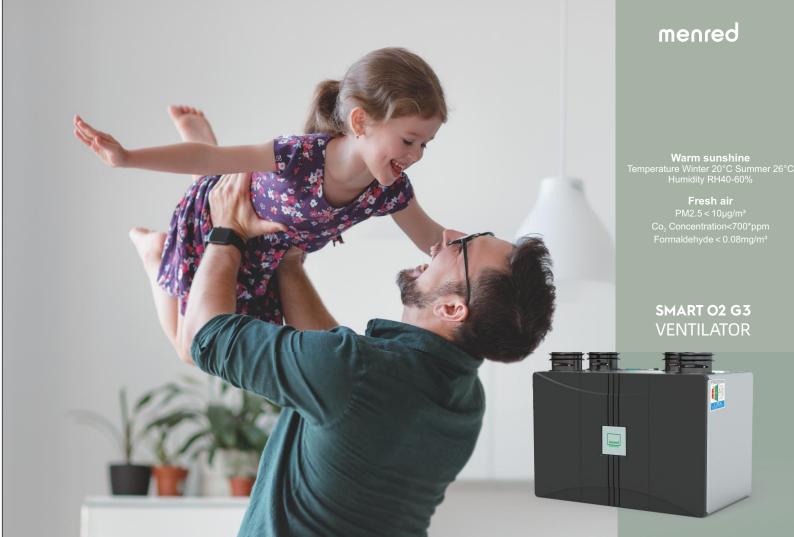

# SMART O2 G3 VENTILATOR Deep sleep and natural awakening

We spend more than 15 hours a day indoors Average of about 17 breaths per minute Breathing air of approximately 20m³ per day

## SMART O2 G3 VENTILATOR Deep sleep and natural awakening