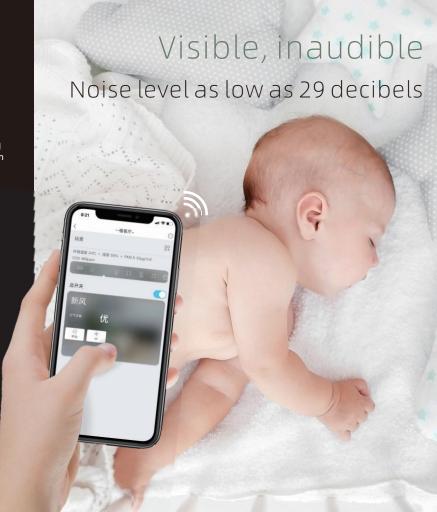

# **SMART 02 G3**

| Super quiet    | Very quiet     | Quiet      | Noisy        |  |
|----------------|----------------|------------|--------------|--|
| 0-20dB(A)      | 20-40dB(A)     | 40-60dB(A) | 60-80dB(A)   |  |
| Barely audible | Like a whisper | Low voice  | Speak Loudly |  |

#### · Manual Control:

Through the color LCD controller and cell phone APP on the manual adjustment of air volume, select mode, accurate feedback operation mode, air volume, cartridge maintenance and other information to ensure that the indoor air quality at all times.