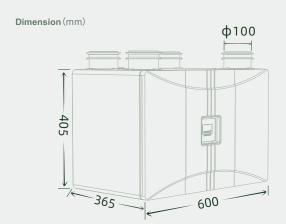

#### Parameter

| Model | Voltage   | Ratedairflow (m3/h) | Ratedpower (W) | Rated noise (dB(A)) | Maxairflow (m3/h) | Max power<br>(W) | Weight (kg) | Filter model |
|-------|-----------|---------------------|----------------|---------------------|-------------------|------------------|-------------|--------------|
| G3    | 220V~50Hz | 210                 | 90             | 39                  | 320               | 210              | 19          | F1116        |