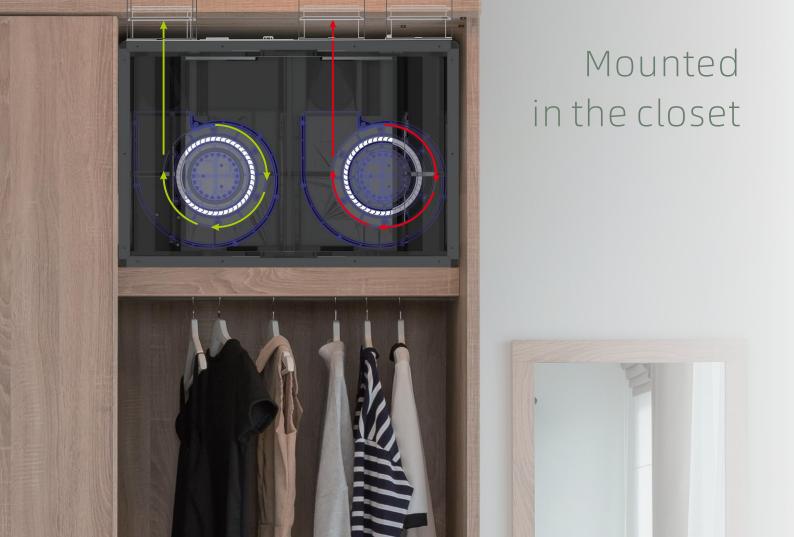

# German EBM DC forward centrifugal fan Low noise Low power consumption

Complete machine insulation EPP environmentally friendly material Heat resistant and insulated | Protects against the cold

The whole machine is light and easy to install Shock-absorbing and flame retardant | No hidden risks

## **USA DAIS** membrane energy exchanger core