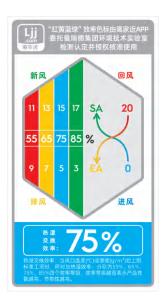

### **SMART 02 G3**

Continuous intake of 7680m³ (equal to 384 days) of fresh air per day

Haze removal capacity: Measured PM2.5 at the air outlet is less than or equal to 10ug/m³ (when not exceeding 500ug/m³ outdoors)

## Nonporous membrane | No air leakage Grade 0 mould resistance | No cross contamination

Test report number: 2018FM04500R01

- High efficiency PM2.5 filtration, and large dust capacity and low air resistance.
- Haze removal capacity:
  Actual measurement of PM2.5 at the air outlet is less than or equal to 10ug/m³ (When outdoor does not exceed 500ug/m³)