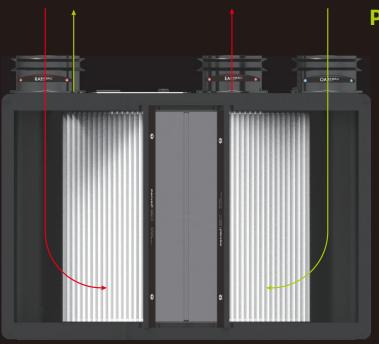

# German EBM DC forward centrifugal fan Low noise Low power consumption

Complete machine insulation EPP environmentally friendly material Heat resistant and insulated | Protects against the cold

The whole machine is light and easy to install Shock-absorbing and flame retardant | No hidden risks

## **USA DAIS** membrane energy exchanger core