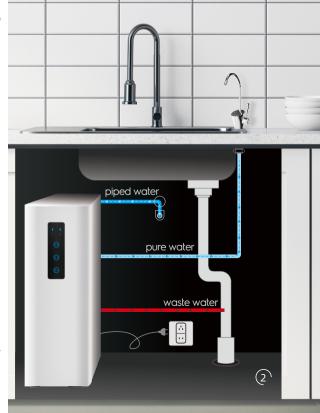

## WR400.C/WR500.C/WR600.C

- Dual core multi-purification system, 3-in-1 composite scale inhibitor filter
- Four-stage filtration to 0.0001 micron level
- EZ-Level filter patented design, filter life dual-reminders
- Intelligent automatic flushing technology, 3-year long-lasting imported RO membrane
- Water production 60%, waste rate 1.5:1
- Tankless and high-volume design, standard lead-free smart faucet
- Minimalist appearance and compact size for more scenic installations