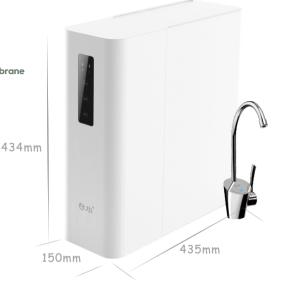

## WR400.C/WR500.C/WR600.C

- Dual core multi-purification system, 3-in-1 composite scale inhibitor filter
- Four-stage filtration to 0.0001 micron level
- EZ-Level filter patented design, filter life dual-reminders
- Intelligent automatic flushing technology, 3-year long-lasting imported RO membrane
- Water production 60%, waste rate 1.5:1
- Tankless and high-volume design, standard lead-free smart faucet
- Minimalist appearance and compact size for more scenic installations