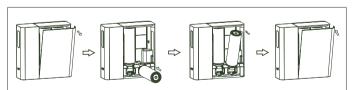

Filter Life Indication
Blue: normal
Orange: replacement alert
Red: replacement display

Dual-lock water system, replacement in 3 seconds
 Both filter and bottom shaft with water stop, double leak-proof
 EZ-Level" filter replacement system, Easy DIY