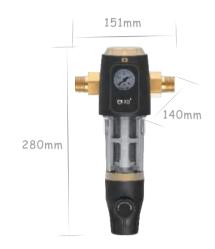

  No site restrictions, no conditions restrictions, real universal installation

WFFM.D02
Working flow:3m³/h

WFFM.E02 Working flow:4m³/h