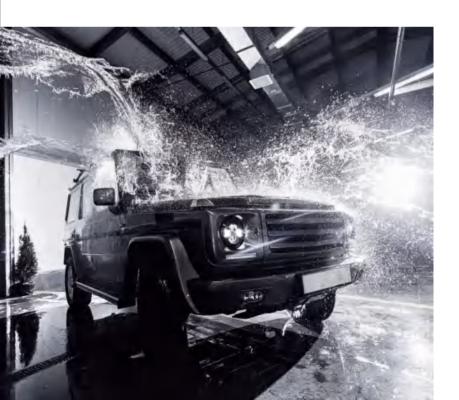

## **Lech Series Pre-filtration**

- User flush time recording scale
- 3D rotary scraper technology, patented 3-in-1 dirt removal
- High-flow direct flush
- universal mounting structure
- Easy to install with a male live connection
- 316L stainless steel screen for greater corrosion resistance
- Retains minerals in the water, ideal for mothers and babies