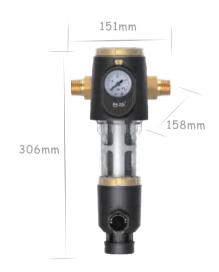

  No site restrictions, no conditions restrictions, real universal installation

WFFM.D02
Working flow:3m³/h

WFFM.E02 Working flow:4m³/h