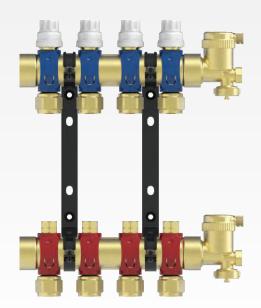

# High density integral forging brass body

No leakage technology

Manifolds is composed of water separator and water collector, bracket and terminal fittings, water separator with built-in balancing valves, and the water collector with built in shut-off valves suitable for thermal actuator which is controlled by room thermostat to meet individual requirement for comfortable room temperature.

#### **Features**

- > High density forging brass body
- > No leakage technology
- > Axial static seal technology
- > Split type pipe connector, select pipe
- > connector based on the heating pipe's dimension
- > Clip-on wall-mounting bracket , easy installation
- > Nature color, surface anti-corrosion processing