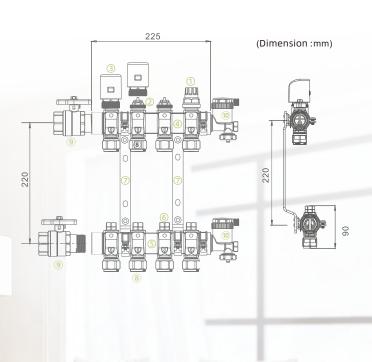

#### **Components Introduction**

① manual adjuster ②loop control valve

3 thermal actuator(order separately) 4 water collector

⑤water separator ⑥flow balancing valve ⑦mounting bracket

#### **Technical Data**

• Material: Brass(HPb59-3)

• Operating Pressure: PN10

• Medium tempearture: 5 ~ 95℃

• Manifold distance: 50mm

• Connect port: G1"

• Controlinterface: M30×1.5mm

Stroke 3mm (11-14)