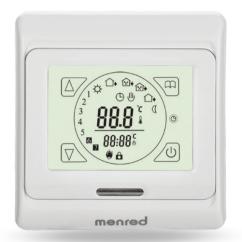

# E9... Touch Screen Weekly Programming Heating Thermostat

#### Introduction

Weekly circulation digital programming thermostat with LCD touch screen has 6 events everyday. Manual mode and programme mode could be selected. The thermostat is recommended for control of electric heating devices or on/off valve actuator used in hydronic floor heating.