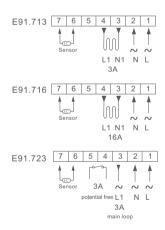

## Wiring diagram

## Selection table

| Model Number | Current | Control Method                                                                    |
|--------------|---------|-----------------------------------------------------------------------------------|
| E91.713      | 3A      | Built-in&floor sensor, floor limit sensor weekly programme                        |
| E91.723      | 3A      | Built-in&floor sensor, floor limit sensor weekly programme, potential free output |
| E91.716      | 16A     | Built-in&floor sensor, floor limit sensor weekly programme                        |